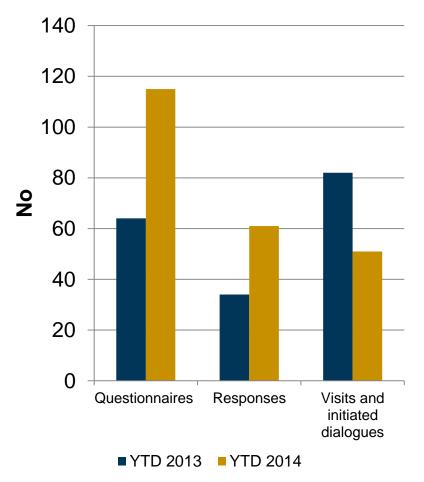

### **Evaluating business partners**

#### Systematic approach

- Initiated in 2010
- 86% response rate of target group
- Increased emphasis in 2014

BOLIDEN