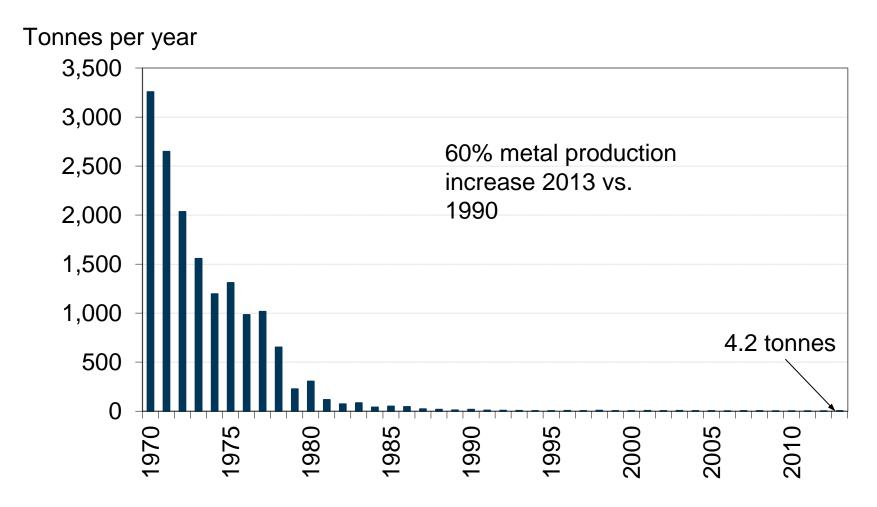

### Metal discharge into water reduced by 99.9% at Rönnskär

Note: Metal discharge to water include copper, lead, zinc and arsenic.

2014611-10 CMD 2014