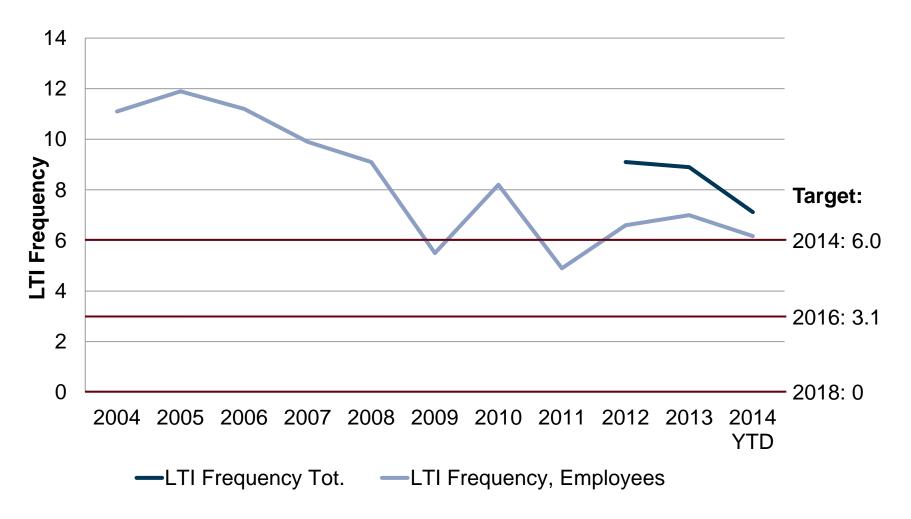

# **Creating value from** responsible business

Henrik Östberg, SVP Corporate Responsibility Capital Markets Day 2014 10 November 2014



### Creating value from responsible business





### Accident rate improved by 44% since 2004





# Safety performance and production stability are positively correlated





Note: Illustrative graph.



### High safety standards reduce cost

- Minimizes work accidents
- Gives opportunities for light duty
- Decreases sick leave rate

#### Sick leave costs

| Daily cost,<br>SEK* | Sick leave rate | Annual cost, MSEK |
|---------------------|-----------------|-------------------|
| 1,900               | 4%              | ~ 80              |
|                     | 3%              | ~ 60              |





<sup>\*</sup>Estimate based on Swedish National Insurance Office data.

### Metal discharge into water reduced by 99.9% at Rönnskär





Note: Metal discharge to water include copper, lead, zinc and arsenic.

2014611-10 CMD 2014

### Beating our environmental targets

### Strong en