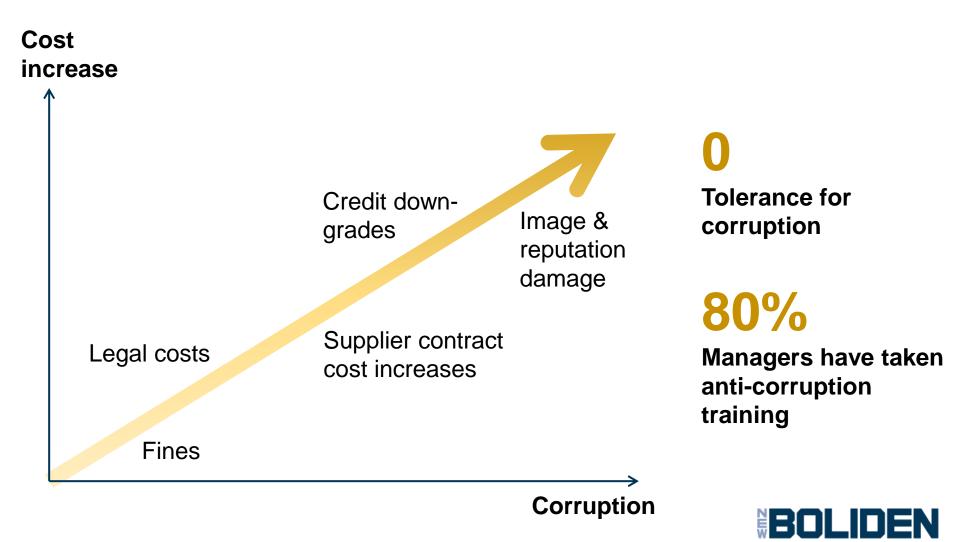

## Responsible business lowers commercial risk and cost

### **Evaluating business partners**