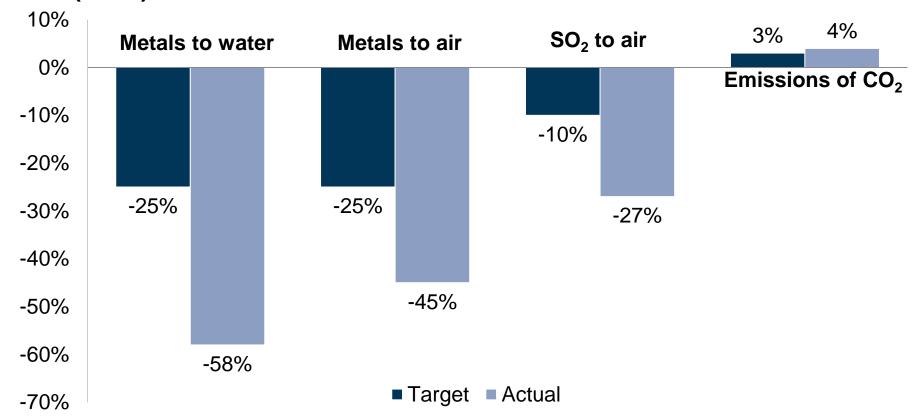

### Beating our environmental targets

### Strong environmental results 2013 (2009)